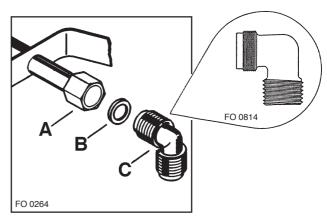

#### WHEN THE HOB IS FIRST INSTALLED

Once the hob has been installed, it is important to remove any protective materials, which were put on in the factory.

On the end of the shaft, which includes the G 1/2" threaded elbow, adjustment is fixed so that the washer is fitted between the components as shown in the diagram. Screw the parts together without using excessive force.

- A) End of shaft with nut
- B) Washer
- C) Elbow

It is important to install the elbow correctly, with the shoulder on the end of the thread, fitted to the hob connecting pipe.

Failure to ensure the correct assembly will cause leakage of gas.